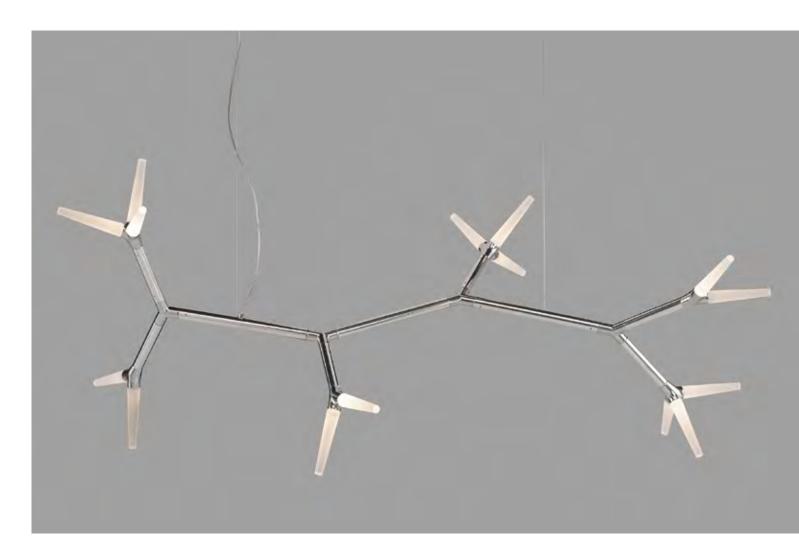

Inspired by a sparkling fire, the designer created a modular lighting system consisting of three different modules with the ability to arrange various configurations to form a three-dimensional structure.

The installation solutions are endless and fit in every architectural situation. The best ambiance will be created by choosing the interior matching finish.

Sparks in polished aluminium absorbs the ambiance of the room. The reflections make it lively and bright.

There are many preconfigured standard models and sets of Sparks suspension or Sparks wall lamp. Every module can be rotated freely in 360°C, making the whole system easily adaptable to every possible situation. Assembling is easy due to the prewired modules that can be plugged together.