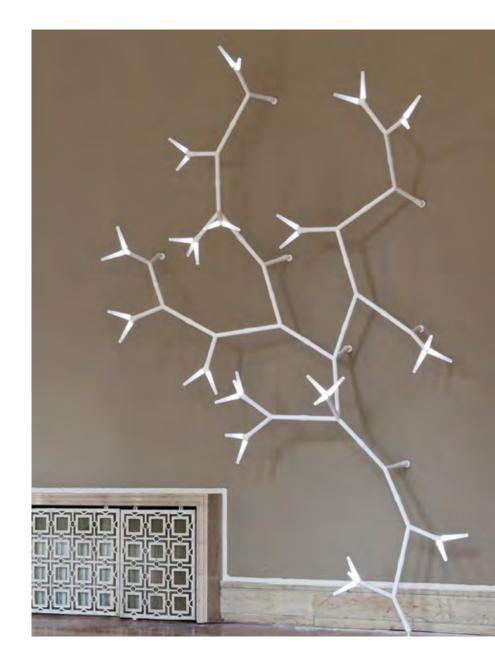

Inspired by a sparkling fire, the designer created a modular lighting system consisting of three different modules with the ability to arrange various configurations to form a three-dimensional structure.

The installation solutions are endless and fit in every architectural situation. The best ambiance will be created by choosing the interior matching finish.

Sparks in polished aluminium absorbs the ambiance of the room. The reflections make it lively and bright.

There are many preconfigured standard models and sets of Sparks suspension or Sparks wall lamp. Every module can be rotated freely in 360°C, making the whole system easily adaptable to every possible situation. Assembling is easy due to the prewired modules that can be plugged together.