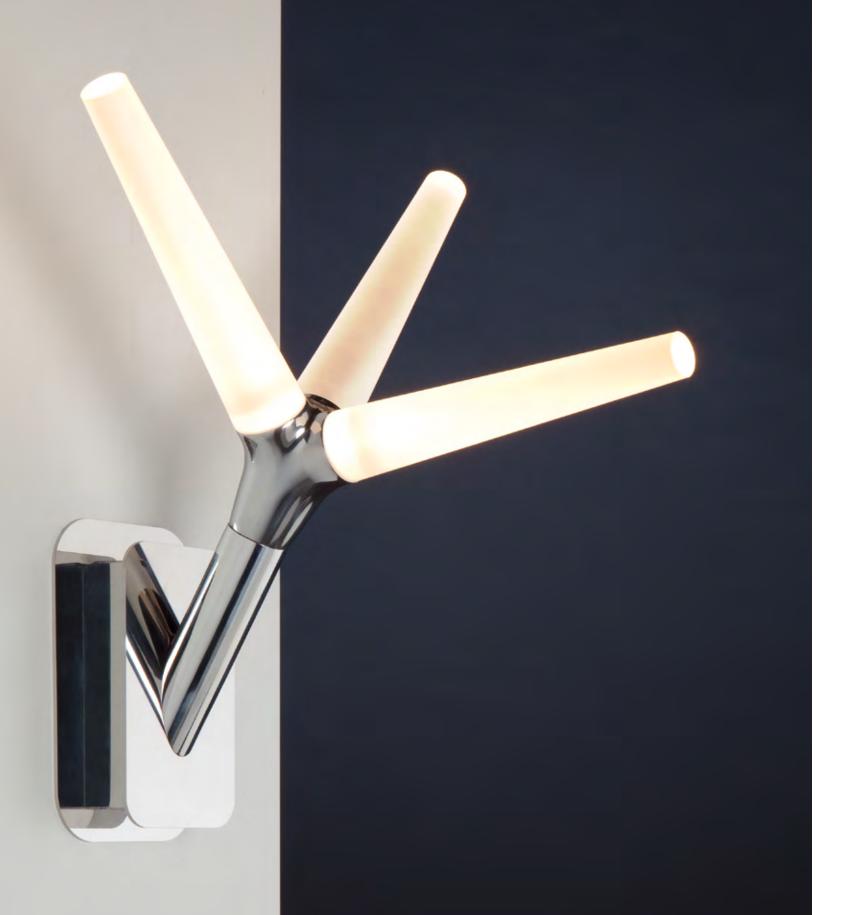

The installation solutions are endless and fit in every architectural situation. The best ambiance will be created by choosing the interior matching finish.

Sparks in polished aluminium absorbs the ambiance of the room. The reflections make it lively and bright.

There are many preconfigured standard models and sets of Sparks suspension or Sparks wall lamp. Every module can be rotated freely in 360°C, making the whole system easily adaptable to every possible situation. Assembling is easy due to the prewired modules that can be plugged together.