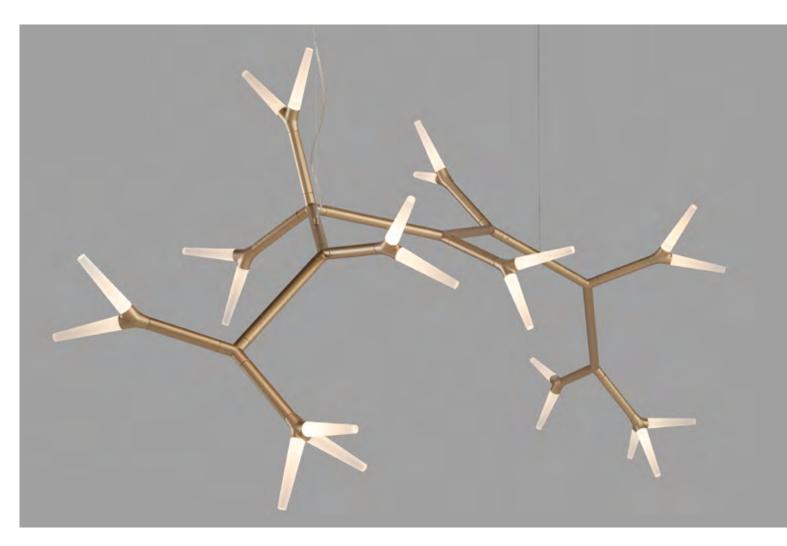

Inspired by a sparkling fire, the designer created a modular lighting system consisting of three different modules with the ability to arrange various configurations to form a three-dimensional structure.

The installation solutions are endless and fit in every architectural situation. The best ambiance will be created by choosing the interior matching finish.

Sparks in polished aluminium absorbs the ambiance of the room. The reflections make it lively and bright.

There are many preconfigured standard models and sets of Sparks suspension or Sparks wall lamp. Every module can be rotated freely in 360°C, making the whole system easily adaptable to every possible situation. Assembling is easy due to the prewired modules that can be plugged together.