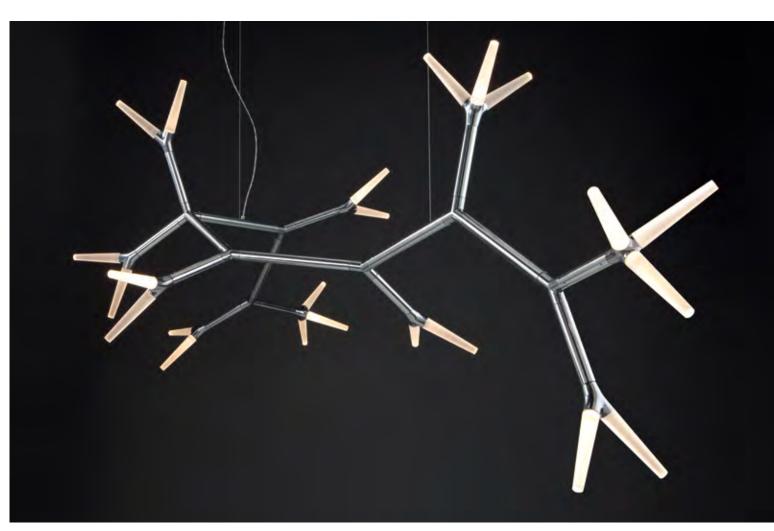

Inspired by a sparkling fire, the designer created a modular lighting system consisting of three different modules with the ability to arrange various configurations to form a three-dimensional structure.

There are many preconfigured standard models and sets of Sparks suspension or Sparks wall lamp. Every module can be rotated freely in 360°C, making the whole system easily adaptable to every possible situation. Assembling is easy due to the prewired modules that can be plugged together.