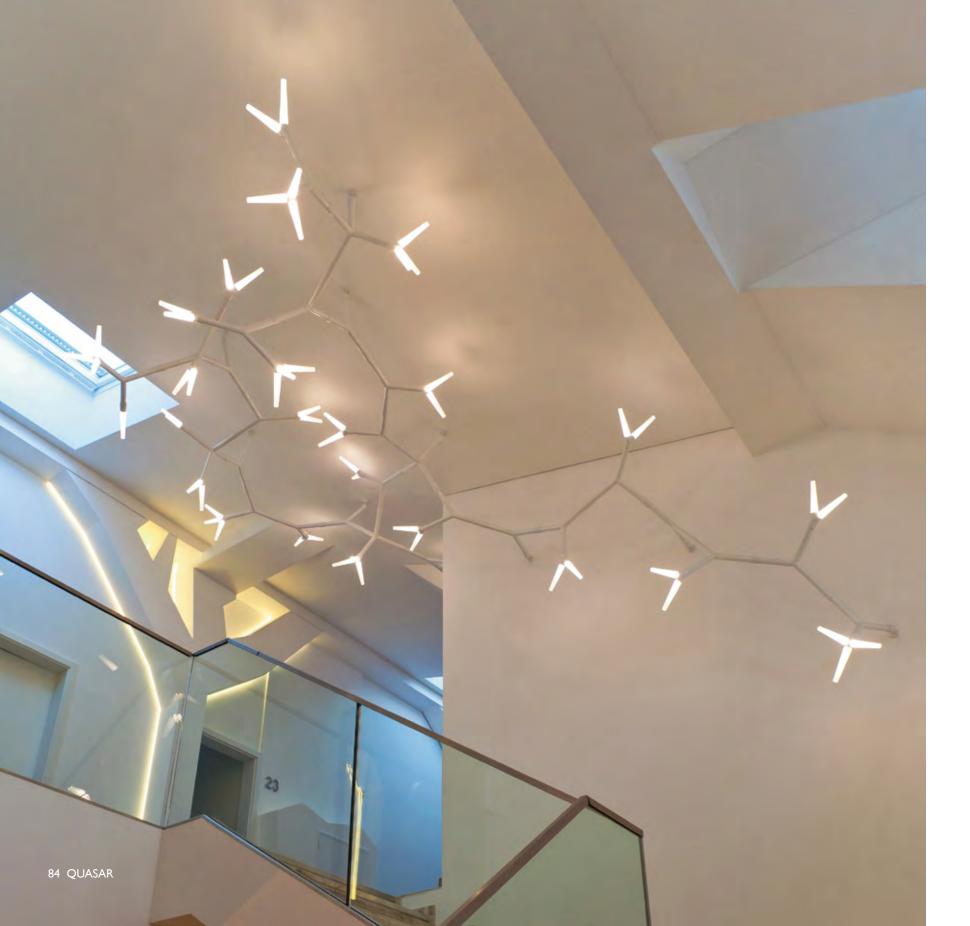

Inspired by a sparkling fire, the designer created a modular lighting system consisting of three different modules with the ability to arrange various configurations to form a three-dimensional structure.

The installation solutions are endless and fit in every architectural situation. The best ambiance will be created by choosing the interior matching finish.

Sparks in polished aluminium absorbs the ambiance of the room. The reflections make it lively and bright.

There are many preconfigured standard models and sets of Sparks suspension or Sparks wall lamp. Every module can be rotated freely in 360°C, making the whole system easily adaptable to every possible situation. Assembling is easy due to the prewired modules that can be plugged together.