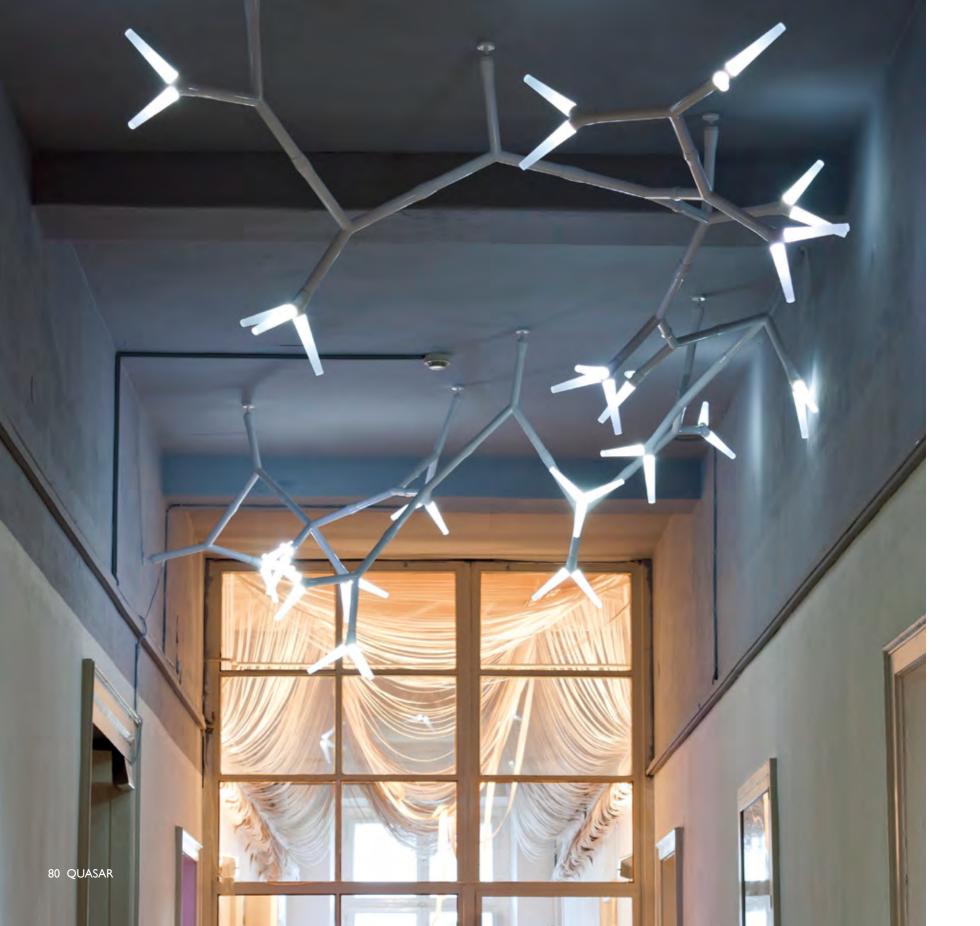

Inspired by a sparkling fire, the designer created a modular lighting system consisting of three different modules with the ability to arrange various configurations to form a three-dimensional structure.

The installation solutions are endless and fit in every architectural situation. The best ambiance will be created by choosing the interior matching finish.

Sparks in polished aluminium absorbs the ambiance of the room. The reflections make it lively and bright.

There are many preconfigured standard models and sets of Sparks suspension or Sparks wall lamp. Every module can be rotated freely in 360°C, making the whole system easily adaptable to every possible situation. Assembling is easy due to the prewired modules that can be plugged together.