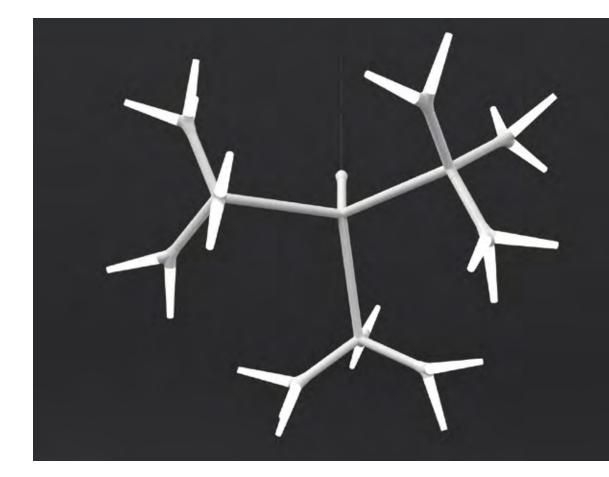

Inspired by a sparkling fire, the designer created a modular lighting system consisting of three different modules with the ability to arrange various configurations to form a three-dimensional structure.

There are many preconfigured standard models and sets of Sparks suspension or Sparks wall lamp. Every module can be rotated freely in 360°C, making the whole system easily adaptable to every possible situation. Assembling is easy due to the prewired modules that can be plugged together.