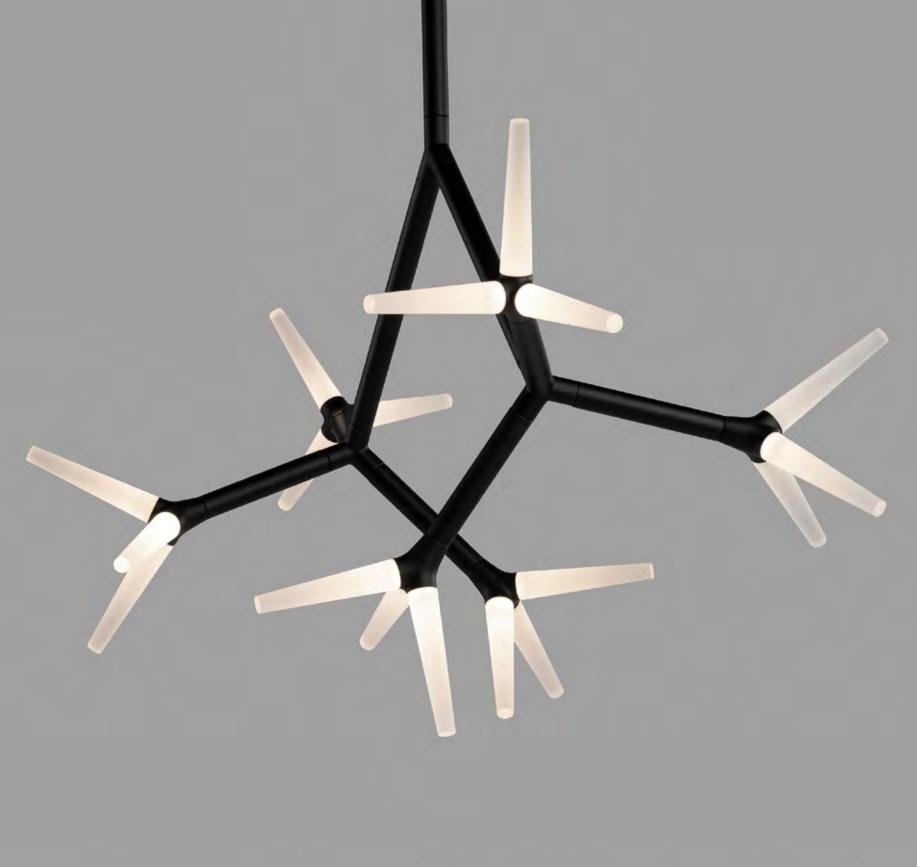

Inspired by a sparkling fire, the designer created a modular lighting system consisting of three different modules with the ability to arrange various configurations to form a three-dimensional structure.

There are many preconfigured standard models and sets of Sparks suspension or Sparks wall lamp. Every module can be rotated freely in 360°C, making the whole system easily adaptable to every possible situation. Assembling is easy due to the prewired modules that can be plugged together.