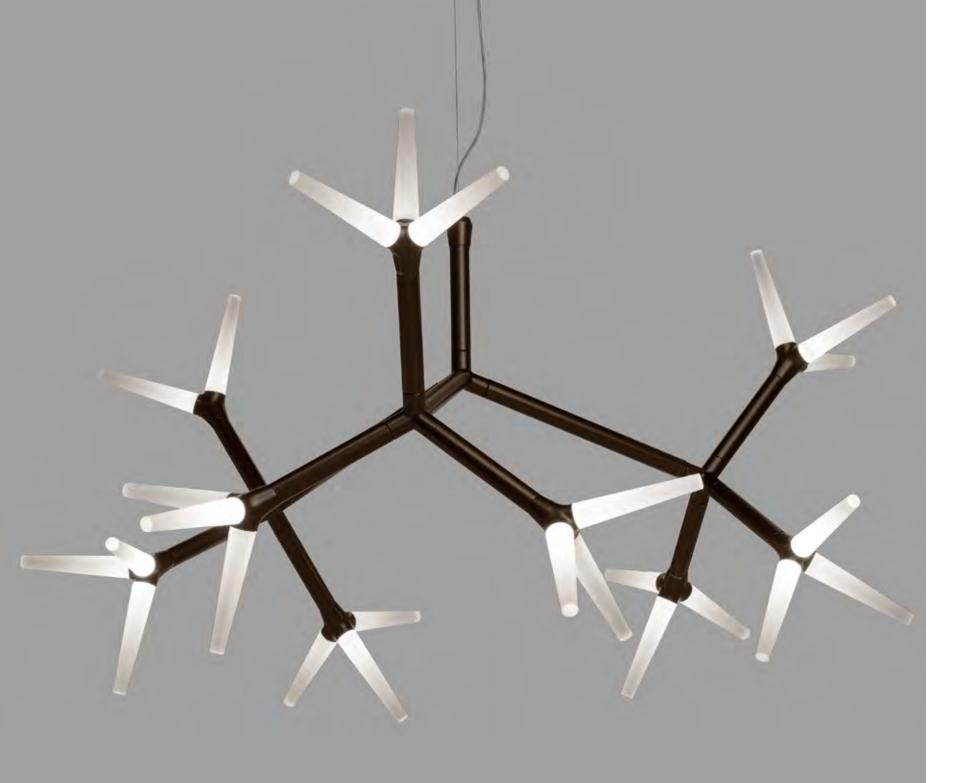

Inspired by a sparkling fire, the designer created a modular lighting system consisting of three different modules with the ability to arrange various configurations to form a three-dimensional structure.

The installation solutions are endless and fit in every architectural situation. The best ambiance will be created by choosing the interior matching finish.

Sparks in polished aluminium absorbs the ambiance of the room. The reflections make it lively and bright.

There are many preconfigured standard models and sets of Sparks suspension or Sparks wall lamp. Every module can be rotated freely in 360°C, making the whole system easily adaptable to every possible situation. Assembling is easy due to the prewired modules that can be plugged together.