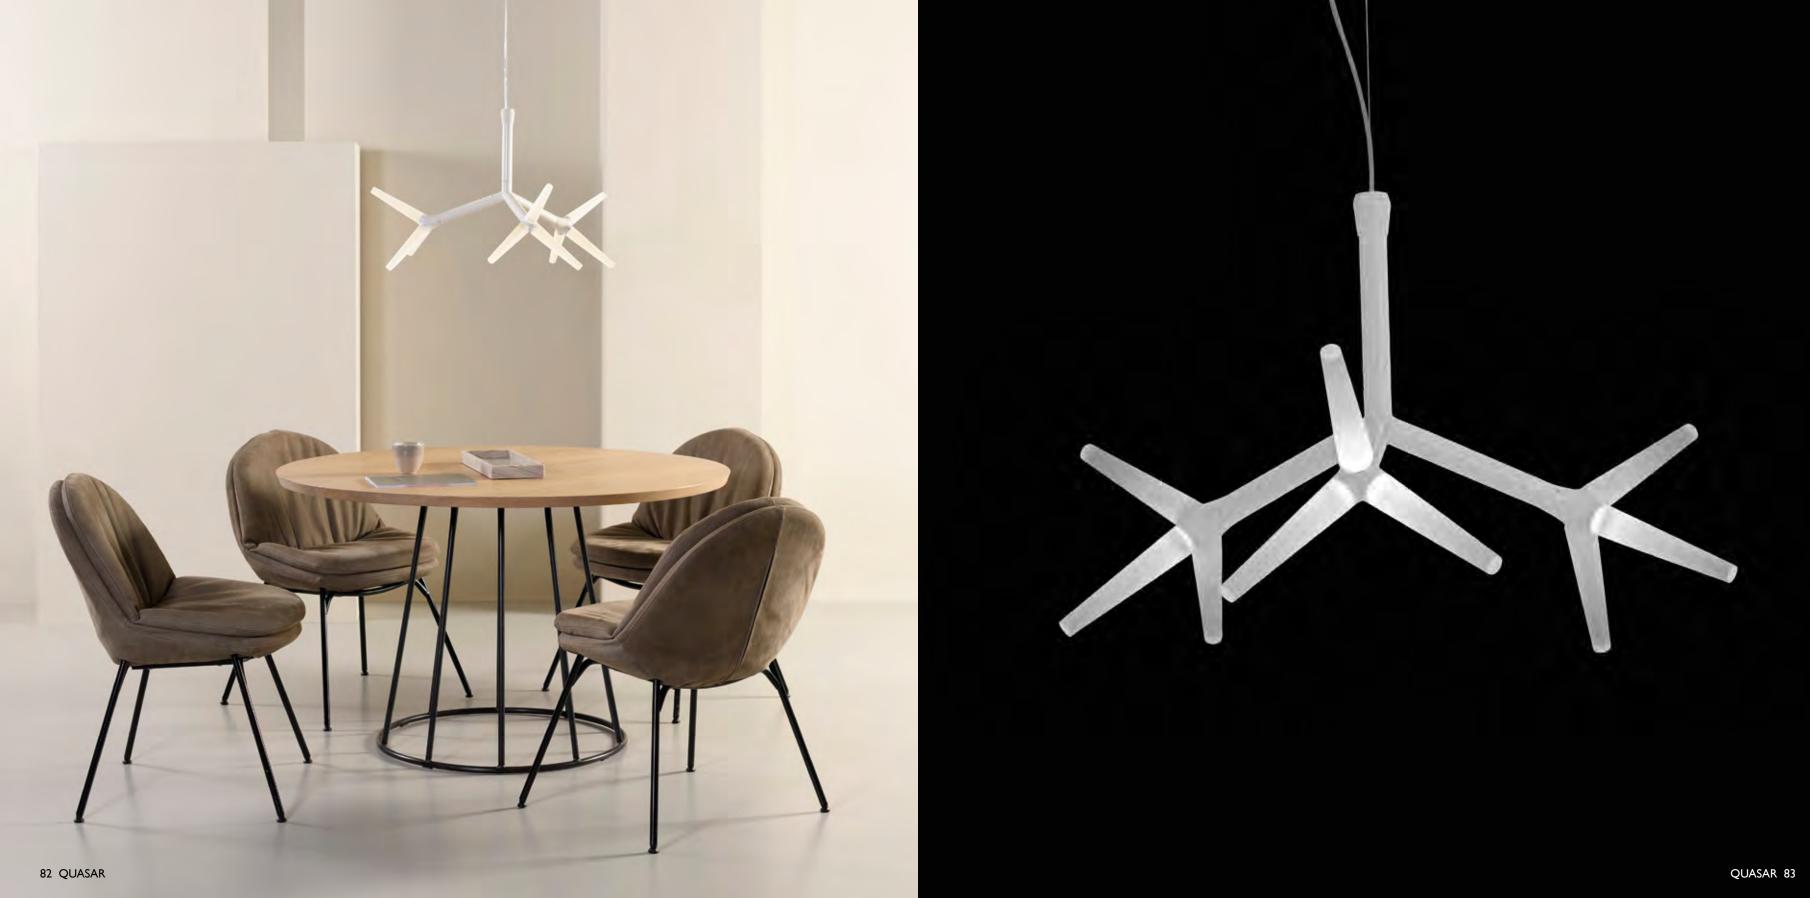

The installation solutions are endless and fit in every architectural situation. The best ambiance will be created by choosing the interior matching finish.

Sparks in polished aluminium absorbs the ambiance of the room. The reflections make it lively and bright.

There are many preconfigured standard models and sets of Sparks suspension or Sparks wall lamp. Every module can be rotated freely in 360°C, making the whole system easily adaptable to every possible situation. Assembling is easy due to the prewired modules that can be plugged together.