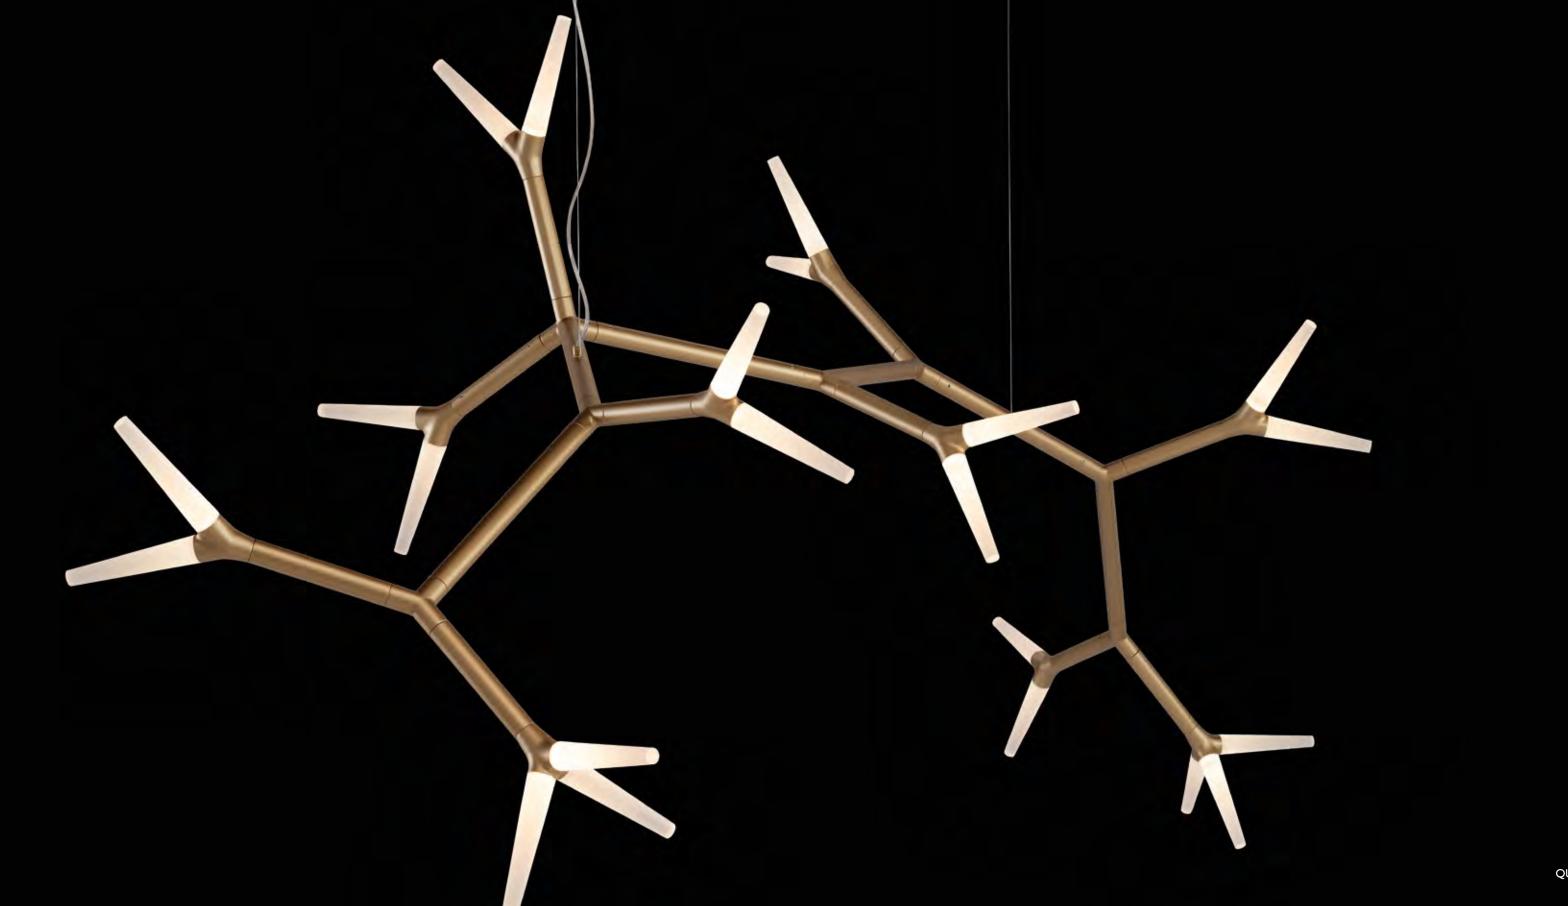

Inspired by a sparkling fire, the designer created a modular lighting system consisting of three different modules with the ability to arrange various configurations to form a three-dimensional structure.

The installation solutions are endless and fit in every architectural situation. The best ambiance will be created by choosing the interior matching finish.

Sparks in polished aluminium absorbs the ambiance of the room. The reflections make it lively and bright.

There are many preconfigured standard models and sets of Sparks suspension or Sparks wall lamp. Every module can be rotated freely in 360°C, making the whole system easily adaptable to every possible situation. Assembling is easy due to the prewired modules that can be plugged together.